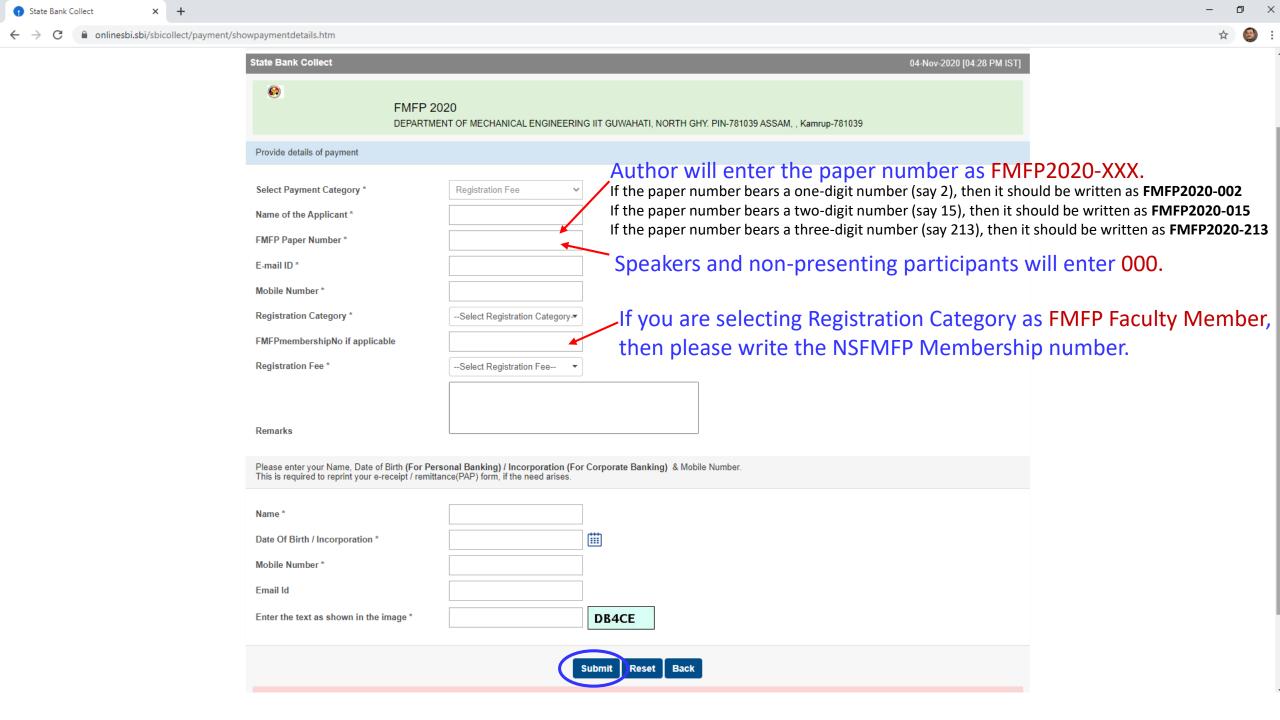

# FMFP2020 Registration Procedure

You are suggested to adhere to the following sequence during the registration in FMFP2020.

1. Pay the registration fee through SBCollect clicking the following link (also available on conference website). Subsequent steps are detailed in the next slides.

https://www.onlinesbi.sbi/sbicollect/icollecthome.htm

- 2. Download the e-Receipt after successful payment and check it for correctness.
- 3. Keep the scanned copy of your institute/organization ID card (in PDF), e-Receipt (in PDF) and Abstract (in doc) ready with you. Maximum file size of each file is 1 MB.
- 4. Fill up the shared google form and upload the above documents mentioned in Sl No. 3.
- 5. Your registration is complete.