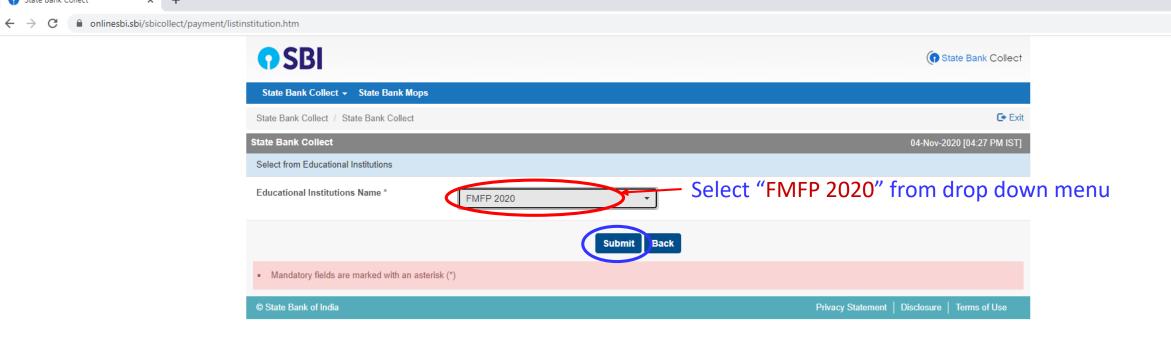

# FMFP2020 Registration Procedure

You are suggested to adhere to the following sequence during the registration in FMFP2020.

1. Pay the registration fee through SBCollect clicking the following link (also available on conference website). Subsequent steps are detailed in the next slides.

https://www.onlinesbi.sbi/sbicollect/icollecthome.htm

- 2. Download the e-Receipt after successful payment and check it for correctness.
- 3. Keep the scanned copy of your institute/organization ID card (in PDF), e-Receipt (in PDF) and Abstract (in doc) ready with you. Maximum file size of each file is 1 MB.
- 4. Fill up the shared google form and upload the above documents mentioned in Sl No. 3.
- 5. Your registration is complete.