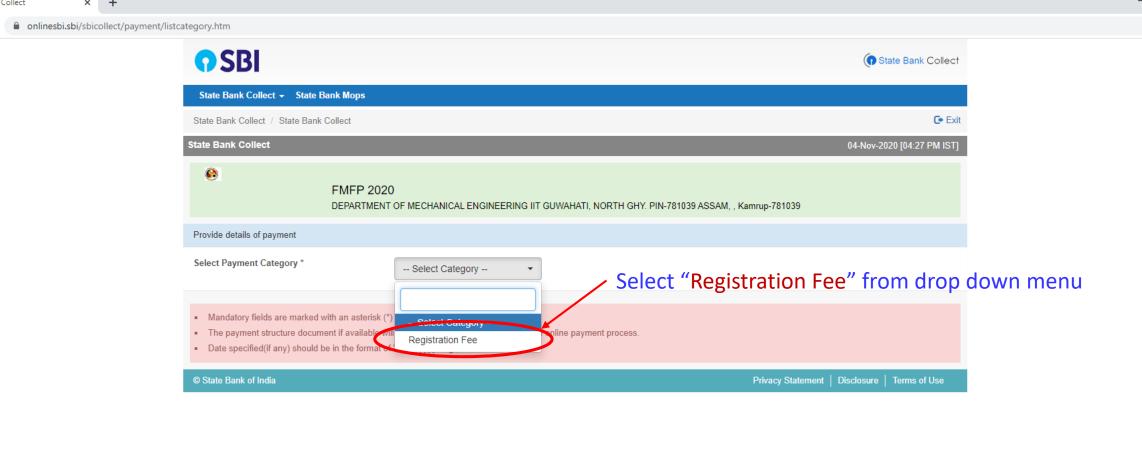

# FMFP2020 Registration Procedure

You are suggested to adhere to the following sequence during the registration in FMFP2020.

1. Pay the registration fee through SBCollect clicking the following link (also available on conference website). Subsequent steps are detailed in the next slides.

https://www.onlinesbi.sbi/sbicollect/icollecthome.htm

- 2. Download the e-Receipt after successful payment and check it for correctness.
- 3. Keep the scanned copy of your institute/organization ID card (in PDF), e-Receipt (in PDF) and Abstract (in doc) ready with you. Maximum file size of each file is 1 MB.
- 4. Fill up the shared google form and upload the above documents mentioned in Sl No. 3.
- 5. Your registration is complete.