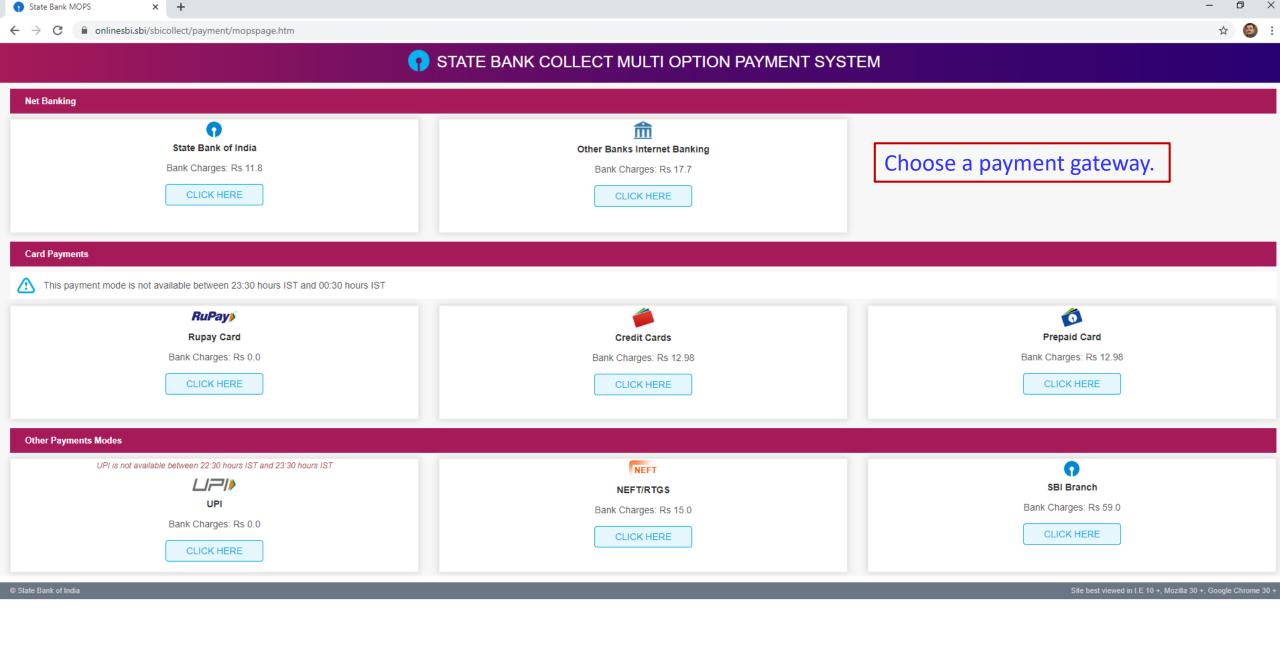

# FMFP2020 Registration Procedure

You are suggested to adhere to the following sequence during the registration in FMFP2020.

1. Pay the registration fee through SBCollect clicking the following link (also available on conference website). Subsequent steps are detailed in the next slides.