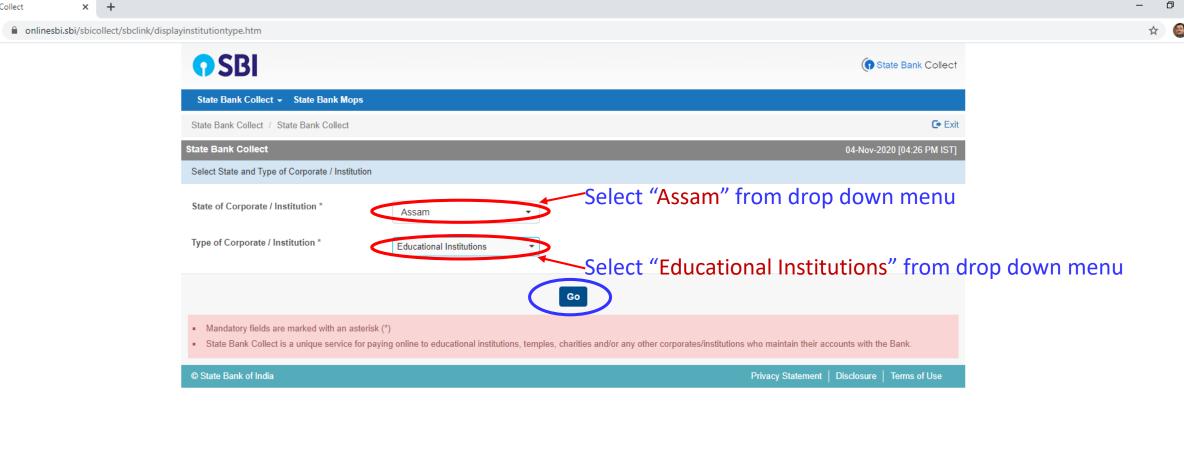

# FMFP2020 Registration Procedure

You are suggested to adhere to the following sequence during the registration in FMFP2020.

1. Pay the registration fee through SBCollect clicking the following link (also available on conference website). Subsequent steps are detailed in the next slides.

https://www.onlinesbi.sbi/sbicollect/icollecthome.htm

- 2. Download the e-Receipt after successful payment and check it for correctness.
- 3. Keep the scanned copy of your institute/organization ID card (in PDF), e-Receipt (in PDF) and Abstract (in doc) ready with you. Maximum file size of each file is 1 MB.
- 4. Fill up the shared google form and upload the above documents mentioned in Sl No. 3.
- 5. Your registration is complete.