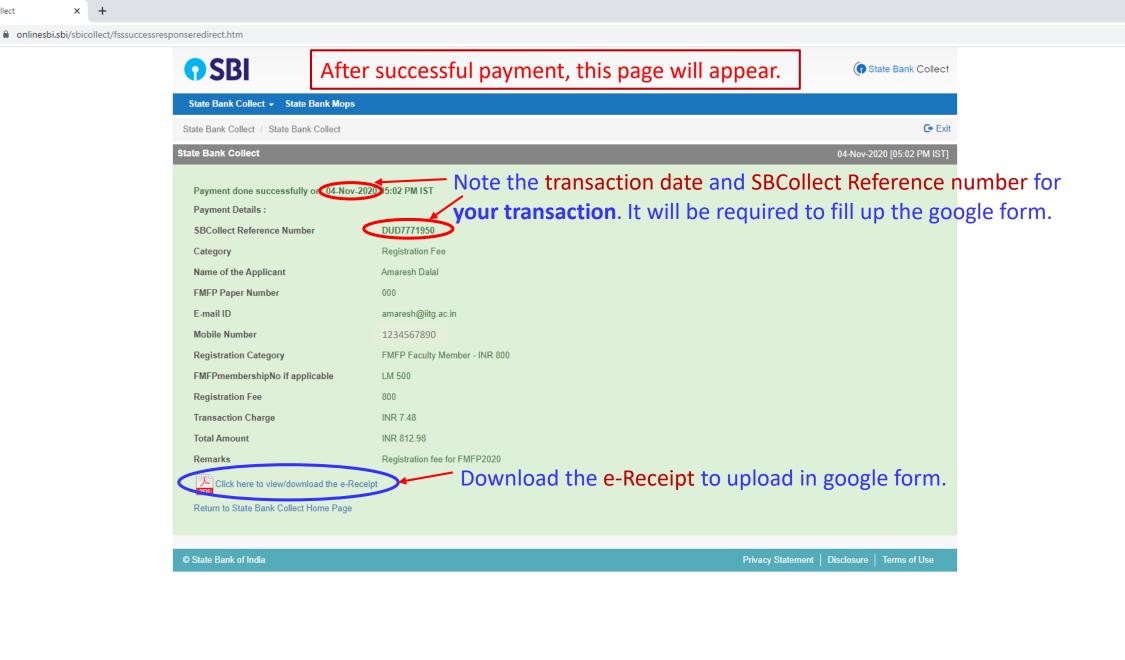

# FMFP2020 Registration Procedure

You are suggested to adhere to the following sequence during the registration in FMFP2020.

1. Pay the registration fee through SBCollect clicking the following link (also available on conference website). Subsequent steps are detailed in the next slides.