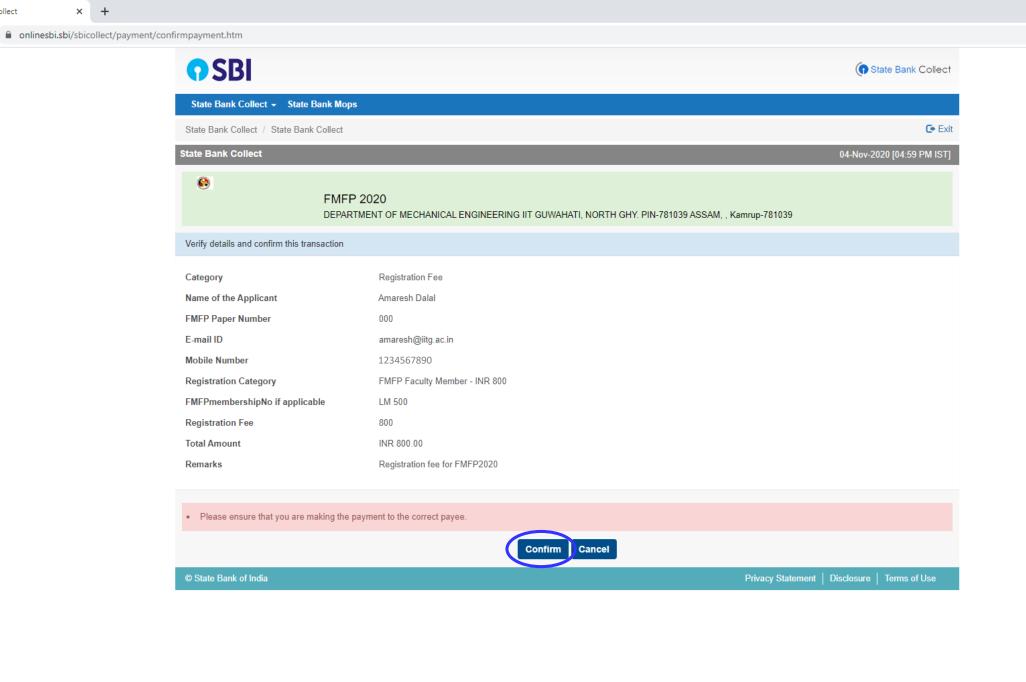

#### Terms Used

- > Corporate Customer: Firm/Company/Institution (F/C/I) collecting payment from their beneficiaries.
- > User: The beneficiary making a payment to F/C/I for the services/goods availed.
- > Bank shall not be responsible, in any way, for the quality or merchantability of any product/merchandise or any of the services related thereto, whatsoever, offered to the User by the Corporate Customer. Any disputes regarding the same or delivery of the Service or otherwise will be settled between Corporate Customer and the User and Bank shall not be a party to any such dispute. Any request for refund by the User on any grounds whatsoever should be taken up directly with the Corporate Customer and the Bank will not be concerned with such a request.
- > Bank takes no responsibility in respect of the services provided and User shall not be entitled to make any claim against the Bank for deficiency in the services provided by the Corporate Customer.
- > The User shall not publish, display, upload or transmit any information prohibited under Rule 3(2) of the Information Technology (Intermediaries guidelines) Rules, 2011.
- > In case of non-compliance of the terms and conditions of usage by the User, the Bank has the right to immediately terminate the access or usage rights of the User to the computer resource of the Bank and remove the non-compliant information.
- ✓ I have read and accepted the terms and conditions stated above.
- Click Check Box to proceed for payment.)